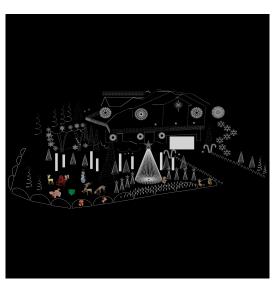

2 Double Layer 12" 70 Pixels Eight in layout

Link to Mini Trees
Link to Star 12
Link to 3D Printed Mounts



EFL Designs Medium NSR Candy Canes 4' 250 Pixels Four in layout

Link to Candy Canes

# OTHER PROPS CONTINUED



Gilbert Engineering Flake B 24" 186 Pixels Five in layout

Link to Flake B



Gilbert Engineering Flake K 24" 112 Pixels Six in layout

Link to Flake K



Inspire Light Shows Pathway Trees 10" 24 Pixels 40 in layout

Link to <u>Pathway Trees</u> Link to <u>Pathway Snowan</u> (Same pixels just alternative design)

### OTHER PROPS CONTINUED



Inspire Light Shows Ultimate PEX Arches 150 Pixels in Arch 94 Pixels in Horizontal Boarder Fourteen in layout

Link to Arch Bases



Inspire Light Shows Strip Stakes 24 Pixels per Stake Seventy-Eight in layout

Link to Strip Stakes



#### **General Elements**

- Roof Pixels
- Pixel Icicles
- Verticals
- Fence Pixels
- Garage Matrix
- Flood Lights
- Various AC Lights in trees & yard decorations

# **DIY PROPS**



Winterberry Trees 6' Trees with original AC lights removed and pixels installed: 200 Pixels Nine in layout



Fireworks 10' Tall 200 Pixels Two in layout



Spiral Trees with Stars 3' & 5' sizes with 82 & 141 Pixels respectively 6 pixels in each star Four total trees in layout

# **Prop Render Orders**

- GE Rosa Grande GRP
- GE Rosa Grande Superfly GRP
- GE Rosa Grande Flower GRP
- GE Rosa Grande Hook CCW GRP
- GE Rosa Grande Hook CW GRP
- GE Rosa Grande Feather Long GRP
- GE Rosa Grande Feather Long Even GRP
- GE Rosa Grande Feather Long Odd GRP
- GE Rosa Grande Feather Short GRP
- GE Rosa Grande Feather S