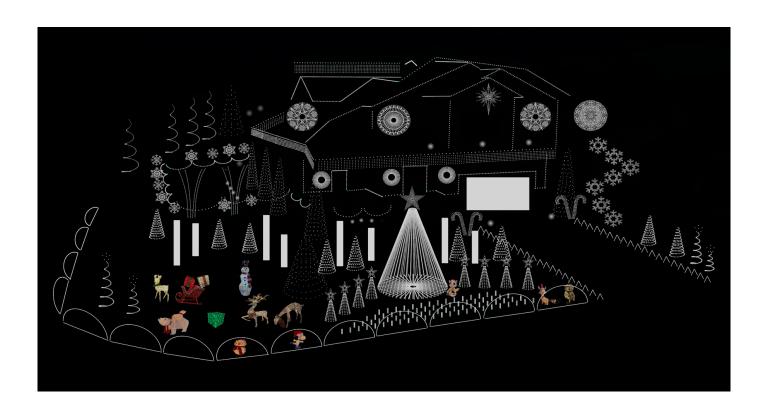

# 2025 Christmas Show Layout

### HIGH DENSITY PROPS

Gilbert Engineering Rosa Grande 46" 1392 Pixels One in layout

Link to Rosa Grande Link to 3D Printed Mounts

Gilbert Engineering Reel Deal 46" 1162 Pixels One in layout

Link to Reel Deal
Link to 3D Printed Mounts

Gilbert Engineering Click Click Boom 47" 1600 Pixels One in layout

Link to Click Click Boom
Link to 3D Printed Mounts

### HIGH DENSITY PROPS CONTINUED

Gilbert Engineering Baby of All Wreaths 31" 448 Pixels (Same submodels as MOAW) Three in layout

Link to BOAW Link to 3D Printed Mounts

Gilbert Engineering Starburst 48" 296 Pixels One in layout

### OTHER PROPS

P5 Panel Pixel Poles Four Tall Poles in layout: 2x6 Panels Four Short Poles in layout: 2x5 Panels

Gilbert Engineering Mini Trees with Star 12 Medium Tree 37" 135 Pixels Star 12 Double Layer 12" 70 Pixels Eight in layout

# OTHER PROPS CONTINUED

Gilbert Engineering Flake B 24" 186 Pixels Five in layout

Link to Flake B

Gilbert Engineering Flake K 24" 112 Pixels Six in layout

Link to Flake K

Inspire Light Shows Pathway Trees 10" 24 Pixels 40 in layout

### OTHER PROPS CONTINUED

Inspire Light Shows Ultimate PEX Arches 150 Pixels in Arch 94 Pixels in Horizontal Boarder Fourteen in layout

Link to Arch Bases

Inspire Light Shows Strip Stakes 24 Pixels per Stake Seventy-Eight in layout

#### **General Elements**

- Roof Pixels
- Pixel Icicles
- Verticals
- Fence Pixels
- Garage Matrix
- Flood Lights
- Various AC Lights in trees & yard decorations

# **DIY PROPS**

Winterberry Trees 6' Trees with original AC lights removed and pixels installed: 200 Pixels Nine in layout

Fireworks 10' Tall 200 Pixels Two in layout

Spiral Trees with Stars 3' & 5' sizes with 82 & 141 Pixels respectively 6 pixels in each star Four total trees in layout