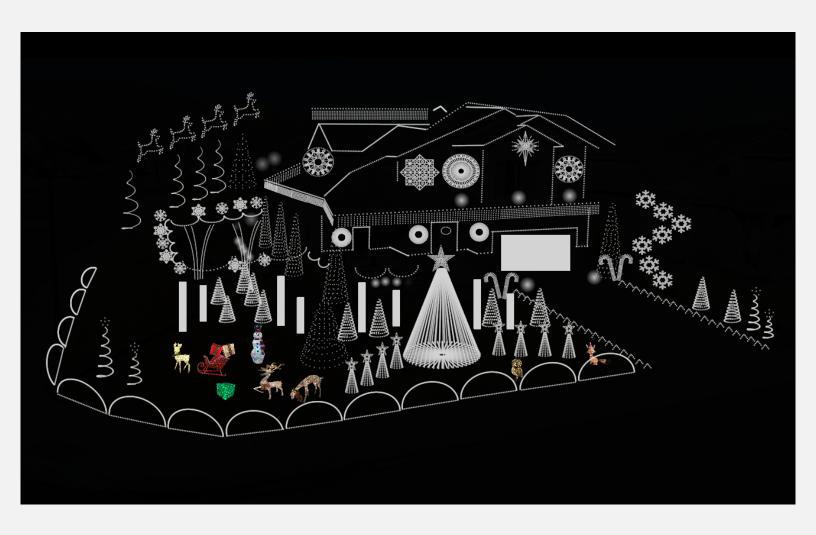

# 2021 Christmas Show Layout

# HIGH DENSITY PROPS

Gilbert Engineering Rosa Grande
46" 1392 pixels
One in layout
Link to Rosa Grande
Link to 3D Printed Mounts

Gilbert Engineering Square Peg 46" 881 pixels One in layout Link to Square Peg Link to 3D Printed Mounts

Gilbert Engineering SpinReel Max 46" 540 pixels Two in layout Link to SpinReel Max Link to 3D Printed Mounts

Gilbert Engineering Baby of All Wreaths
31" 448 pixels
Three in layout
Link to BOAW
Link to 3D Printed Mounts

# HIGH DENSITY PROPS CONTINUED

Gilbert Engineering Starburst
48" 296 pixels
One in layout
Link to Starburst
Link to 3D Printed Mounts

# **SNOWFLAKES**

Boscoyo Studios Living Light Shows Snowflake 46" 222 pixels Seven in layout Link to LLS Flakes

Gilbert Engineering Flake B 24" 186 pixels Five in layout Link to Flake B

Gilbert Engineering Flake K 24" 112 pixels Six in layout Link to Flake K

### OTHER PROPS

Gilbert Engineering Mini Trees with Star 12
Small Tree 33" 135 pixels
Double Star 12" 70 pixels
Eight in layout
Link to Mini Trees
Link to Star 12
Link to 3D Printed Mounts

P5 Panel Pixel Poles Four tall poles: 2x6 panels Four short poles: 2x5 panels

Winterberry Tree 5' & 6' trees with 180 & 200 pixels Eleven total trees in layout

Gilbert Engineering Candy Canes
5' 132 pixels
Four in layout
Link to Candy Canes

# OTHER PROPS CONTINUED

Fireworks
10' 200 pixels
Two in layout
Link to 3D Printed Pixel Mounts

Arches with integrated bottom yard boarder 53 pixels w/ 159 total LEDs on the Arch 32 pixels w/ 96 total LEDs on the bottom section Link to 3D Printed Arch Bases

Spiral Trees with Star 3' & 5' trees with 82 & 141 pixels 6 pixels in star Four total trees in layout

Various AC Props 10 Yard Decorations 11 Trees