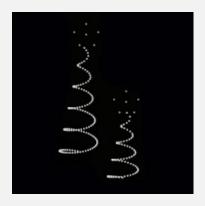

# OTHER PROPS CONTINUED

Arches with integrated bottom yard boarder 53 pixels w/ 159 total LEDs on the Arch 32 pixels w/ 96 total LEDs on the bottom section Link to 3D Printed Arch Bases

Spiral Trees with Star 3' & 5' trees with 82 & 141 pixels 6 pixels in star Four total trees in layout