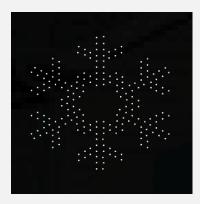

#### **SNOWFLAKES**

Boscoyo Studios Living Light Shows Snowflake 46" 222 pixels Seven in layout Link to LLS Flakes

Gilbert Engineering Flake B 24" 186 pixels Five in layout Link to Flake B

Gilbert Engineering Flake K 24" 112 pixels Six in layout Link to Flake K