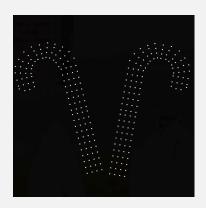

# OTHER PROPS CONTINUED

P10 Panel Pixel Poles

Four tall poles: 1x6 panels Four short poles: 1x5 panels

Winterberry Tree 5' & 6' trees with 180 & 200 pixels Eleven total trees in layout

Gilbert Engineering Candy Canes
5' 132 pixels
Four in layout
Link to Candy Canes