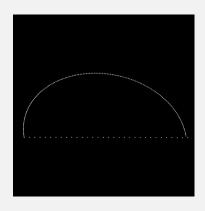

# OTHER PROPS CONTINUED

Arches with integrated bottom yard boarder 53 pixels w/ 159 total LEDs on the Arch 32 pixels w/ 96 total LEDs on the bottom section Link to 3D Printed Arch Bases

Spiral Trees with Star 3' & 5' trees with 82 & 141 pixels 6 pixels in star Four total trees in layout