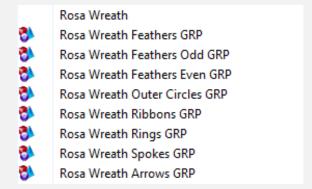

### HIGH DENSITY PROPS

Gilbert Engineering Rosa Wreath 46" 696 pixels One in layout Link to Rosa Grande Link to 3D Printed Mounts

Gilbert Engineering SpinReel Max 46" 540 pixels Two in layout Link to SpinReel Max Link to 3D Printed Mounts